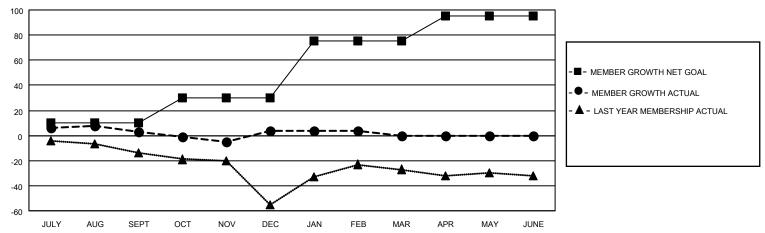

## MONTHLY MEMBERSHIP PROGRESS REPORT

LOCATION CROATIA District 126 Results as of: 2/28/2021

| Clubs         |               |             |               | Members               |                        |                         |                                                    |  |
|---------------|---------------|-------------|---------------|-----------------------|------------------------|-------------------------|----------------------------------------------------|--|
|               | RESULTS FOR   | R 2020-2021 |               | RESULTS FOR 2020-2021 |                        |                         |                                                    |  |
| QUARTER       | NEW CLUB GOAL | NEW CLUBS   | DROPPED CLUBS | QUARTER MEMI          | BER GROWTH NET<br>GOAL | MEMBER GROWTH<br>ACTUAL | DROPPED<br>MEMBERS ACTUAL<br>(including transfers) |  |
| JULY/AUG/SEPT | 0             | 0           | 0             | JULY/AUG/SEPT         | 10                     | 16                      | 12                                                 |  |
| OCT/NOV/DEC   | 0             | 0           | 0             | OCT/NOV/DEC           | 20                     | 35                      | 33                                                 |  |
| JAN/FEB/MAR   | 0             | 0           | 0             | JAN/FEB/MAR           | 45                     | 7                       | 7                                                  |  |
| APR/MAY/JUNE  | 1             | 0           | 0             | APR/MAY/JUNE          | 20                     | 0                       | 0                                                  |  |

## GOALS AND ACTUAL MEMBERS CUMULATIVE

| DROPPED CLUBS: 0 |    | 22 CLUBS OF 59 ADDED 1 OR MORE<br>NEW MEMBERS | GENDER DISTRIBUTION           MALE         575 (46.71%)           FEMALE         656 (53.29%) |               |    |
|------------------|----|-----------------------------------------------|-----------------------------------------------------------------------------------------------|---------------|----|
| DROPPED MEMBERS  |    |                                               | PEWALE                                                                                        | 656 (53.29%)  |    |
| DECEASED         | 5  | CLICK HERE FOR CUMULATIVE                     | TOTAL FAMILY UNIT MEMBERS                                                                     |               | 29 |
| CLUB CANCELLED   | 0  | MEMBERSHIP DATA                               |                                                                                               | C DAVING HALF | 15 |
| OTHER 47         |    |                                               | FAMILY MEMBERS PAYING HALF DUES                                                               |               | 13 |
| TOTAL            | 52 |                                               | BOEG                                                                                          |               |    |