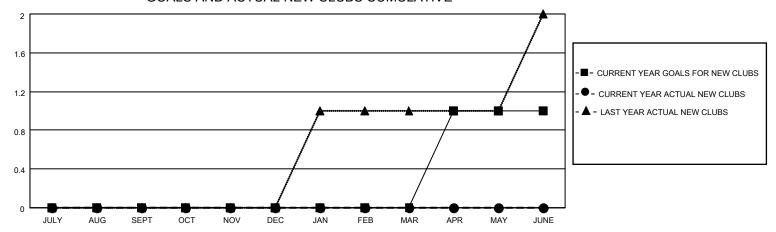

## MONTHLY MEMBERSHIP PROGRESS REPORT

LOCATION CROATIA District 126 Results as of: 2/28/2021

| Clubs         |               |             |               | Members               |                        |                         |                                                    |  |
|---------------|---------------|-------------|---------------|-----------------------|------------------------|-------------------------|----------------------------------------------------|--|
|               | RESULTS FOR   | R 2020-2021 |               | RESULTS FOR 2020-2021 |                        |                         |                                                    |  |
| QUARTER       | NEW CLUB GOAL | NEW CLUBS   | DROPPED CLUBS | QUARTER MEMI          | BER GROWTH NET<br>GOAL | MEMBER GROWTH<br>ACTUAL | DROPPED<br>MEMBERS ACTUAL<br>(including transfers) |  |
| JULY/AUG/SEPT | 0             | 0           | 0             | JULY/AUG/SEPT         | 10                     | 16                      | 12                                                 |  |
| OCT/NOV/DEC   | 0             | 0           | 0             | OCT/NOV/DEC           | 20                     | 35                      | 33                                                 |  |
| JAN/FEB/MAR   | 0             | 0           | 0             | JAN/FEB/MAR           | 45                     | 7                       | 7                                                  |  |
| APR/MAY/JUNE  | 1             | 0           | 0             | APR/MAY/JUNE          | 20                     | 0                       | 0                                                  |  |

## GOALS AND ACTUAL NEW CLUBS CUMULATIVE